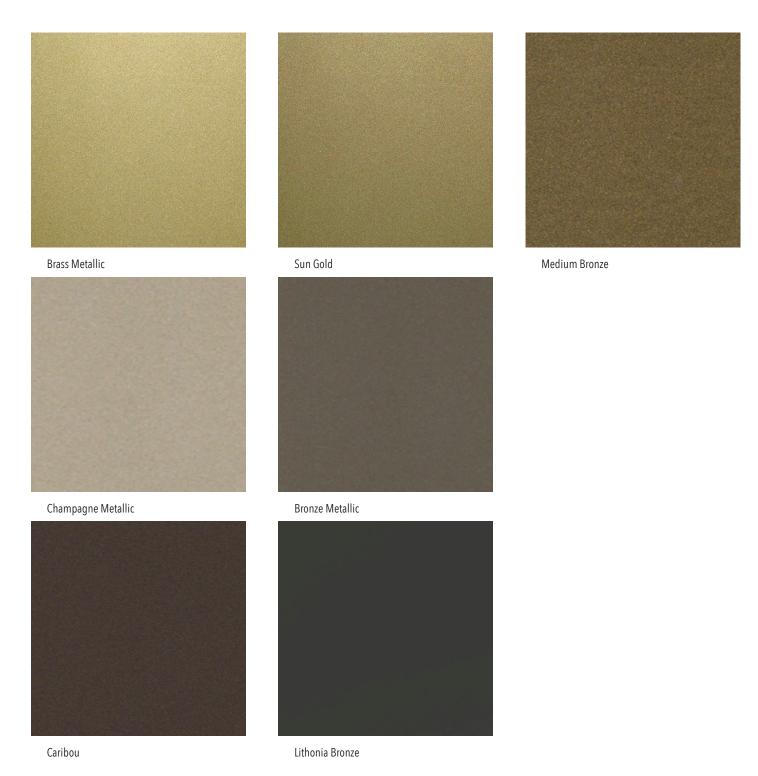

All TED BOERNER Powder Coat Metal Finishes apply to the following Ted Boerner Products:

## HEDGE NIGHTSTANDS, SKOOP CHAIR and OTTOMAN on a SWIVEL, BLOCK TABLE, CLOUDBOX BED and SEATING

FINISH DISCLAIMER - Powder coat finishes on metal are typically fairly accurate however, please keep in mind that variations in the process, base materials and conditions during application may cause the final finish to vary slightly. Inherent disparities in color, texture and sheen are to be expected.

IMAGE DISCLAIMER - Screen and printed images of colors and finishes vary on screens and printers used to view or print. The images on this page represent the range in our collection but can only approximate the actual finish and its qualities. If needed please request actual samples from your sales representative.